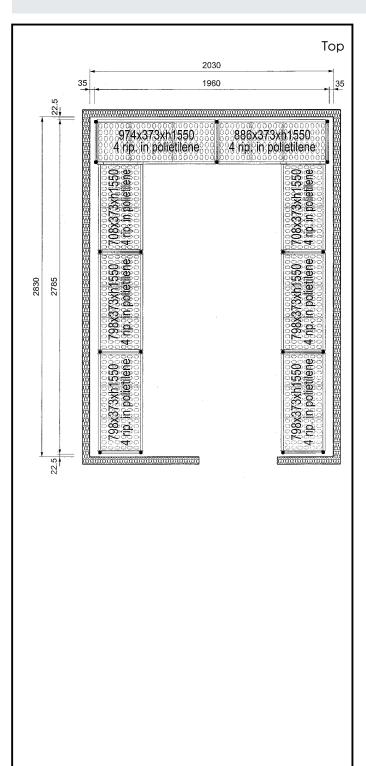

## Item No.

4-level shelving set. Designed for corner installation along the sides of the cold room. Louvered sectional polyethylene shelves (depth=373mm). Aluminium (20 micron) side uprights (height=1550mm). Adjustable feet.

## **Key Information:**

External dimensions, Width:

137099 (CRS2028) 708 mm External dimensions, Depth: 373 mm External dimensions, Height: 1550 mm Max loading weight: 5800 kg Net weight: 110 kg Uprights