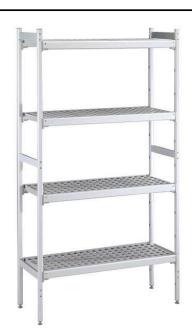

Shelving Set, composed of aluminium uprights and 4 polyethylene louvered shelves, for 2030x2830 mm Cold Rooms

## Item No.

4-level shelving set. Designed for corner installation along the sides of the cold room. Louvered sectional polyethylene shelves (depth=373mm). Aluminium (20 micron) side uprights (height=1550mm). Adjustable feet.

#### Construction

- Uprights and shelf frames constructed entirely in anodized aluminium (20 micron).
- 4 tiers.
- Shelves made by section of polyethylene tablets.
- Sectional polyethylene shelves are dishwasher safe.